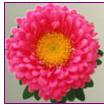

Leptospernum Red Availability: April - May Grading: 65cm +, 400gr Note: Also available in white and light pink

Aster Matsumoto
Availability: Year round
Grading: 70cm, 5 stem bunch
Note: These great matsumoto
asters are available in lots of
bright colors