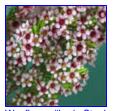

Waxflower "Purple Pride" Availability: January - May Grading: 70cm, 500gr Note: One of the best varieties on the market

Waxflower "Lady Stephanie" Availability: April - May Grading: 70cm, 500gr Note: An excellent quality variety with great availability